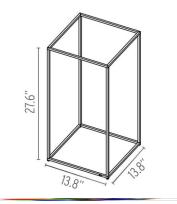

## Physical

| Cord Length (inches)  | 315" -  |
|-----------------------|---------|
| Construction Material | Alumir  |
| Weight                | 2.5 lbs |

315" - Black Aluminum, Polycarbonate 2.5 lbs

Dimensional Image