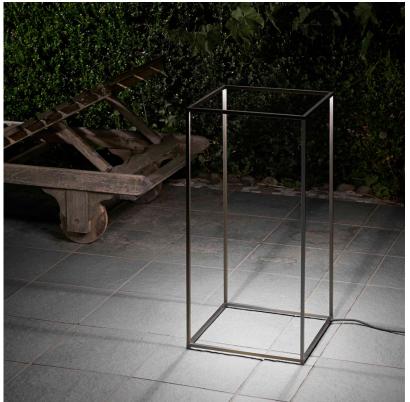

## Ipnos Outdoor, Natural - Specification Sheet by Nicoletta Rossi and Guido Bianchi, 2013

| Mounting                            | Free Standing                                                                                                                                                                                                                                |
|-------------------------------------|----------------------------------------------------------------------------------------------------------------------------------------------------------------------------------------------------------------------------------------------|
| Lamp (Bulb) Description             | 196 TOP LED 2700K CRI85 - 15W - 665lm                                                                                                                                                                                                        |
| Environment                         | Indoor/Outdoor - Wet Locations                                                                                                                                                                                                               |
| Dimming                             | Not dimmable                                                                                                                                                                                                                                 |
| Finish                              | Natural                                                                                                                                                                                                                                      |
| Technical and Produc<br>Description | t IPNOS floor lamp providing diffused light. Extruded aluminum frame and anodized in various finishes. LED on the top edges incorporated in the extrusions and protected by transparent PC diffusers. Driver on plug, ON/OFF switch on cord. |