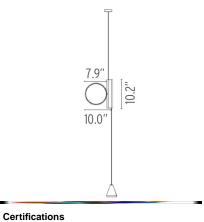

## **Dimensional Image**

## **Physical**

Cord Length (inches) 157" - Black Construction Material Aluminum, PMMA

Weight 6.4 lbs