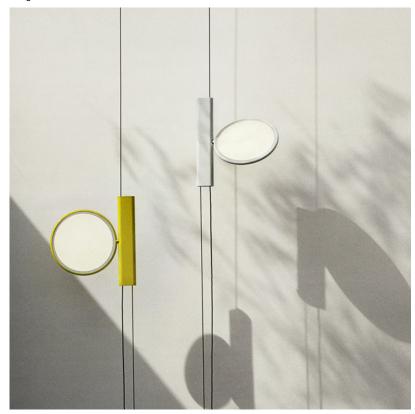

Description

Technical and Product OK Light with an ultra-flat LED surface with edge-lighting technology, directable over 360 degrees. A small rectangular box that houses the electronic components slides vertically over the metal wire of the lamp balanced by cone shaped counterweight.