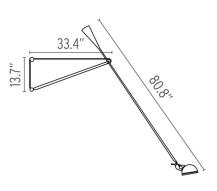

# 265, Black - Specification Sheet by Paolo Rizzatto, 1973

Mounting Ceiling and Wall

Lamp (Bulb) Description 1 x 9W A19 2700K Medium Base Frosted LED (not Included)

Environment Indoor - Dry Location

Dimming Dimmable Finish Black

Description

Technical and Product 265 wall lamp providing direct light. Lamp head rotates 360-degrees so light can be aimed in various directions. Painted steel body, adjustable arm and reflector. Chrome-

plated brass reflector support. Cast iron tapered counterweight. On/Off switch on

socket holder. Plug in power cord (length 80").

#### **Electrical**

Voltage 120

ON/OFF Switch on the reflector head Switching

IP Rating IP20

## **Physical**

Cord Length (inches) 80" - Black Construction Material Steel 12.6 lbs Weight







#### **Dimensional Image**



## Certifications

Lamping (Bulb)







9W A19 2700K Medium Base Frosted LED