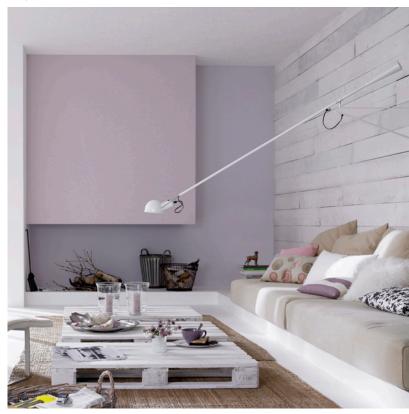

Description

Technical and Product 265 wall lamp providing direct light. Lamp head rotates 360-degrees so light can be aimed in various directions. Painted steel body, adjustable arm and reflector. Chrome-

plated brass reflector support. Cast iron tapered counterweight. On/Off switch on

socket holder. Plug in power cord (length 80").