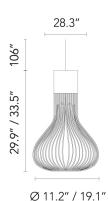

e

Finish White

Description

Technical and Product CHASEN pendant lamp providing diffused lighting. Chemically photo-etched stainless steel body and borosilicate diffuser. Liquid paint protection. Die-cast aluminum base, 30% fiberglass-reinforced polyamide ceiling rose attached to a pressed and galvanized steel ceiling fixture. In this version the light emission can be adjusted by means of a mechanical movement that opens the louvers, thereby varying the shape of the luminaire. Steel suspension cable, FEP/PVC power cord of the same color as the luminaire.

#### **Electrical**

Voltage 120 Switching NA IP Rating IP20

### **Physical**

Cord Length (inches) 106" - White

**Construction Material** Aluminum, Borosilicate, Steel

Weight 16.8 lbs





FU163609 White

### **Dimensional Image**



Certifications





# Lamping (Bulb)



120W Par 38 Medium Halogen - Violet