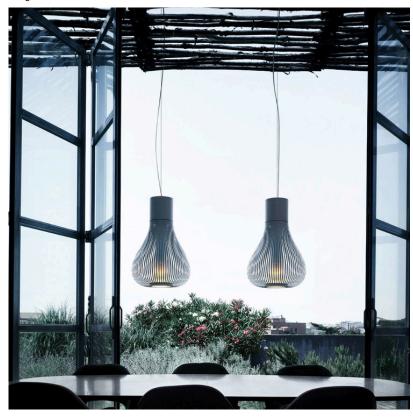

## Chasen, White - Specification Sheet by Patricia Urquiola, 2007

Mounting Ceiling Pendant

Lamp (Bulb) Description 1 x 120W Par 38 Medium Halogen (Included)

Canopy Dimension Diameter 5.75" - 1.40" high Environment Indoor - Dry Location

Dimming Phase-cut Dimming / Triac Type

Finish White

Description

Technical and Product CHASEN pendant lamp providing diffused lighting. Chemically photo-etched stainless steel body and borosilicate diffuser. Liquid paint protection. Die-cast aluminum base, 30% fiberglass-reinforced polyamide ceiling rose attached to a pressed and galvanized steel ceiling fixture. In this version the light emission can be adjusted by means of a mechanical movement that opens the louvers, thereby varying the shape of the luminaire. Steel suspension cable, FEP/PVC power cord of the same color as the luminaire.