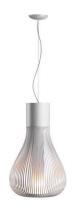

## Chasen, White - Specification Sheet by Patricia Urquiola, 2007

Mounting Ceiling Pendant

Lamp (Bulb) Description 1 x 120W Par 38 Medium Halogen (Included)

Canopy Dimension Diameter 5.75" - 1.40" high Environment Indoor - Dry Location

Dimming Phase-cut Dimming / Triac Type

Finish White

Description

Technical and Product CHASEN pendant lamp providing diffused lighting. Chemically photo-etched stainless steel body and borosilicate diffuser. Liquid paint protection. Die-cast aluminum base, 30% fiberglass-reinforced polyamide ceiling rose attached to a pressed and galvanized steel ceiling fixture. In this version the light emission can be adjusted by means of a mechanical movement that opens the louvers, thereby varying the shape of the luminaire. Steel suspension cable, FEP/PVC power cord of the same color as the luminaire.