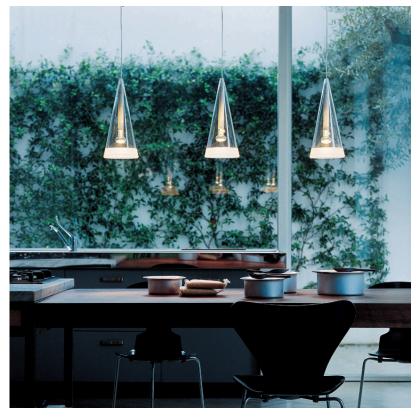

## Fucsia 1, White Cord - Specification Sheet by Achille Castiglioni, 1996

| Mounting                            | Ceiling Pendant                                                                                                                                                                                                                                                           |
|-------------------------------------|---------------------------------------------------------------------------------------------------------------------------------------------------------------------------------------------------------------------------------------------------------------------------|
| Lamp (Bulb) Description             | 1 x 4W R50 LED Filament Frosted - E14 - 3000K - 300lm (Included)                                                                                                                                                                                                          |
| Canopy Dimension                    | Diameter 4.7" - 1.5" high                                                                                                                                                                                                                                                 |
| Environment                         | Indoor - Dry Location                                                                                                                                                                                                                                                     |
| Dimming                             | Phase-cut Dimming / Triac Type                                                                                                                                                                                                                                            |
| Finish                              | Glass                                                                                                                                                                                                                                                                     |
| Technical and Produc<br>Description | t FUCSIA 1 pendant fixture providing both diffused and direct light. Conical blown glass diffuser with a 1.5" sandblasted edge and a translucent silicone ring. Available in various configurations with corresponding white ceiling rose. Non UL version has clear cord. |
| Electrical                          |                                                                                                                                                                                                                                                                           |