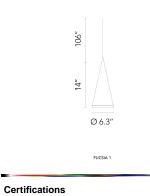

## Physical

- 1

| Cord Length (inches)  | 106" - White           |
|-----------------------|------------------------|
| Construction Material | Glass, Silicone, Steel |
| Weight                | 2.2 lbs                |

FU241000 Glass

**Dimensional Image** 