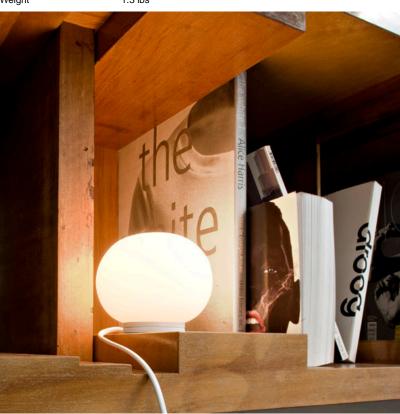

## Mini-Glo-Ball T - Specification Sheet by Jasper Morrison, 1998

| Mounting                             | Table Top                                                                                                                                                                                                                                                                                                             |
|--------------------------------------|-----------------------------------------------------------------------------------------------------------------------------------------------------------------------------------------------------------------------------------------------------------------------------------------------------------------------|
| Lamp (Bulb) Description              | 1 x 25W T4 G9 Frosted Halogen (Not Included)                                                                                                                                                                                                                                                                          |
| Environment                          | Indoor - Dry Location                                                                                                                                                                                                                                                                                                 |
| Finish                               | Opal                                                                                                                                                                                                                                                                                                                  |
| Technical and Product<br>Description | MINI GLO-BALL T table/desk lamp providing diffused light. Diffuser consists of an externally acid etched, hand blown, flashed opal glass globe and an injection-molded (UL-94 V0) white PBT (polybutylenterephatalate) threaded ring nut. Injection-molded (UL-94 V0) white PBT threaded base. On/off switch on cord. |

## Physical

| Cord Length (inches)  | 59" - White |
|-----------------------|-------------|
| Construction Material | Glass       |
| Weight                | 1.3 lbs     |