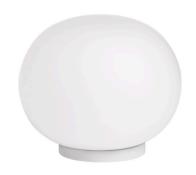

## Mini-Glo-Ball T - Specification Sheet by Jasper Morrison, 1998

| Mounting                             | Table Top                                                                                                                                                                                                                                                                                                             |
|--------------------------------------|-----------------------------------------------------------------------------------------------------------------------------------------------------------------------------------------------------------------------------------------------------------------------------------------------------------------------|
| Lamp (Bulb) Description              | 1 x 25W T4 G9 Frosted Halogen (Not Included)                                                                                                                                                                                                                                                                          |
| Environment                          | Indoor - Dry Location                                                                                                                                                                                                                                                                                                 |
| Finish                               | Opal                                                                                                                                                                                                                                                                                                                  |
| Technical and Product<br>Description | MINI GLO-BALL T table/desk lamp providing diffused light. Diffuser consists of an externally acid etched, hand blown, flashed opal glass globe and an injection-molded (UL-94 V0) white PBT (polybutylenterephatalate) threaded ring nut. Injection-molded (UL-94 V0) white PBT threaded base. On/off switch on cord. |