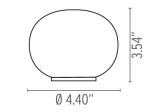

## FU419109 - DO NOT USE Opal

**Dimensional Image** 

Lamping (Bulb)

25W G9 Frosted Halogen