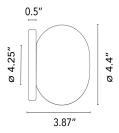

## **Dimensional Image**

# Mini Glo-Ball C/W - Specification Sheet by Jasper Morrison, 1998

Mounting Ceiling and Wall

Lamp (Bulb) 1 x 25W T4 G9 Frosted Halogen (Not Included)

Description

C a n o p y Diameter 4.25"

Dimension

Environment Indoor - Dry Location