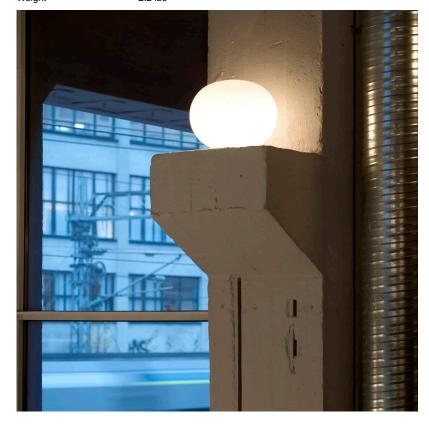

## **Glo-Ball Basic Zero - Specification Sheet** by Jasper Morrison, 1998

Mounting Table Top

Lamp (Bulb) Description 1 x 40W G9 Frosted Halogen (Included)

Environment Indoor - Dry Location

Finish White

Technical and Product GLO-BALL BASIC ZERO table lamp with blown white acid-etched glass diffuser. 30% fiberglass reinforced injection-molded polyamide (UL-94 V2) base. Gray painted, die-Description

cast aluminum diffuser support. On/off switch on black polarized power cord.