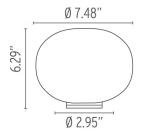

## **Physical**

Cord Length (inches) 78" - Black

Aluminum, Blown Glass, Plastic Construction Material

Weight 2.2 lbs

FU333109 White

**Dimensional Image** 

Certifications

Lamping (Bulb)