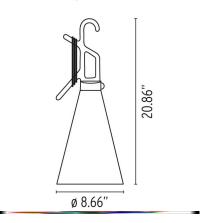

|
| Technical and Product<br>Description | t MAY DAY utility light fixture. Injection-molded tapered opaline polypropylene diffuser. Hook/<br>handle, also acting as cord winder, made of 10% talc-filled injection-molded polypropylene.<br>Push button switch on handle. |

## Electrical

| Voltage   | 120                        |
|-----------|----------------------------|
| Switching | on-off switch on lamp body |
| IP Rating | IP20                       |

## Physical

| Cord Length (inches)  |
|-----------------------|
| Construction Material |
| Weight                |

190" - Black Polypropylene







## Dimensional Image



Lamping (Bulb)



6W A-19- 2700K - 450LM - Frosted