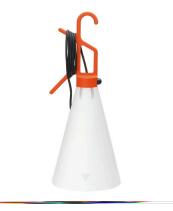

## Mayday, Orange - Specification Sheet by Konstantin Grcic, 2020

| Mounting                             | Table Top                                                                                                                                                                                                                       |
|--------------------------------------|---------------------------------------------------------------------------------------------------------------------------------------------------------------------------------------------------------------------------------|
| Lamp (Bulb) Description              | 1 x 6W A-19- 2700K - 450LM - Frosted (Not Included)                                                                                                                                                                             |
| Environment                          | Indoor - Dry Location                                                                                                                                                                                                           |
| Dimming                              | Dimmable                                                                                                                                                                                                                        |
| Finish                               | Orange                                                                                                                                                                                                                          |
| Technical and Product<br>Description | t MAY DAY utility light fixture. Injection-molded tapered opaline polypropylene diffuser. Hook/<br>handle, also acting as cord winder, made of 10% talc-filled injection-molded polypropylene.<br>Push button switch on handle. |