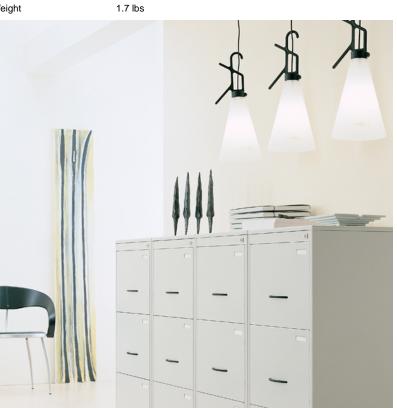

## Mayday, Orange - Specification Sheet by Konstantin Grcic, 2020

| Mounting                             | Table Top                                                                                                                                                                                                                       |
|--------------------------------------|---------------------------------------------------------------------------------------------------------------------------------------------------------------------------------------------------------------------------------|
| Lamp (Bulb) Description              | 1 x 6W A-19- 2700K - 450LM - Frosted (Not Included)                                                                                                                                                                             |
| Environment                          | Indoor - Dry Location                                                                                                                                                                                                           |
| Dimming                              | Dimmable                                                                                                                                                                                                                        |
| Finish                               | Orange                                                                                                                                                                                                                          |
| Technical and Product<br>Description | t MAY DAY utility light fixture. Injection-molded tapered opaline polypropylene diffuser. Hook/<br>handle, also acting as cord winder, made of 10% talc-filled injection-molded polypropylene.<br>Push button switch on handle. |