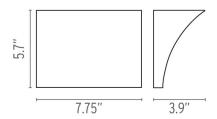

# Pochette, Chrome - Specification Sheet by Rodolfo Dordoni, 2003

Mounting

Lamp (Bulb) Description 1 x 200W T3 RSC Halogen (Included)

Environment Indoor - Dry Location

Dimming Phase-cut Dimming / Triac Type

Finish Chrome

Description

Technical and Product POCHETTE wall light providing indirect light. Pressure die-cast Zamak alloy structure, matte gray, bronze liquid paint or chrome-plated finish. Molded steel, galvanized white wall attachment containing the wall attachment system as well as the electrical devices. Pochette has a single dimmable light source in the traditional recessed series, satinfinish Pyrex glass protection.

#### **Electrical**

Voltage 120 Switching NA IP Rating IP20

## **Physical**

Construction Material Steel Weight 3.5 lbs







#### **Dimensional Image**



### Certifications





### Lamping (Bulb)

200W T3 RSC Halogen