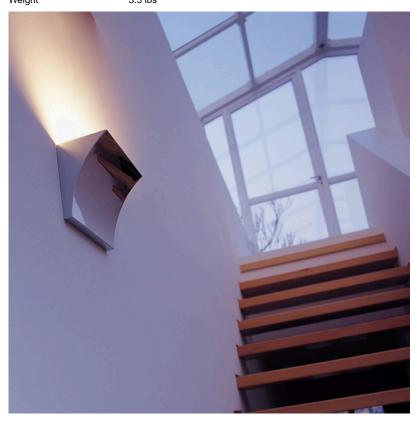

Finish Chrome

Description

Technical and Product POCHETTE wall light providing indirect light. Pressure die-cast Zamak alloy structure, matte gray, bronze liquid paint or chrome-plated finish. Molded steel, galvanized white wall attachment containing the wall attachment system as well as the electrical devices. Pochette has a single dimmable light source in the traditional recessed series, satinfinish Pyrex glass protection.