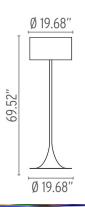

nd lamp-holder support. The diffuser supports are white, injection-molded polycarbonate. The dimmer has a 0-100% luminosity adjustment on the polarized cord.

> The Spun Light Floor Lamp emits diffused light. It is available in black, mud, white and polished aluminum.

Take a look at the entire Spun Light Family.

Inspiration Behind the Design:

Sebastian Wrong's work is three tiered - it is the perfect balance between function, aesthetics and refinement. Wrong was inspired by visual capabilities of fluid dynamics when designing this contemporary floor lamp.

#### Electrical

Voltage 120

Switching 0-100% dimmer installed on the cord

IP Rating IP20

## **Physical**

Cord Length (inches) 96" - Black

Construction Material Aluminum and steel

Weight 20.5 lbs





### **Dimensional Image**



#### Certifications







200W A-21 Medium Frosted Incandescent