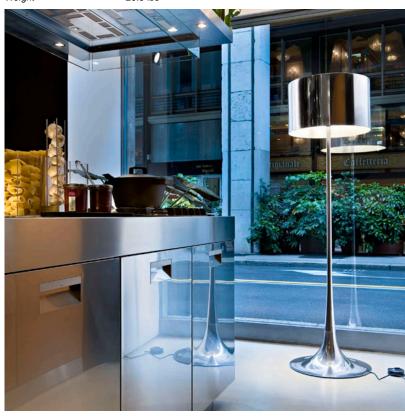

# Spun Light F, Shiny White - Specification Sheet by Sebastian Wrong, 2003

Mounting Free Standing

Lamp (Bulb) Description 1 x 200W A-21 Medium Frosted Incandescent (Included)

Environment Indoor - Dry Location

Finish Shiny White

Description

Technical and Product Designed by Sebastian Wrong in 2003, the Spun Light F floor lamp is the embodiment of modern manufacturing technology combined with elegance and craftsmanship, inspired by dynamic fluid aesthetics.

> The designer floor lamp's main body has a spun metal frame and a diffuser. The diecast aluminum diffuser support arms and lamp-holder support. The diffuser supports are white, injection-molded polycarbonate. The dimmer has a 0-100% luminosity adjustment on the polarized cord.

> The Spun Light Floor Lamp emits diffused light. It is available in black, mud, white and polished aluminum.

Take a look at the entire Spun Light Family.

Inspiration Behind the Design:

Sebastian Wrong's work is three tiered - it is the perfect balance between function, aesthetics and refinement. Wrong was inspired by visual capabilities of fluid dynamics when designing this contemporary floor lamp.