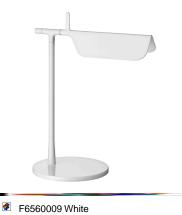

# Tab T LED, White - Specification Sheet by E. Barber and J. Osgerby, 2011

Mounting Table Top

Lamp (Bulb) Description 14 LED 3000K 347Im CRI80 - 9W

Environment Indoor - Dry Location

Finish White

Technical and Product TAB T LED table lamp. Body in painted pressofused aluminium. Multi-led diffuser in specially designed PMMA to avoid the "multi-shadow" effect and dazzle. Head rotation