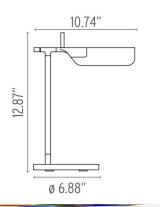

# Tab T LED, White - Specification Sheet by E. Barber and J. Osgerby, 2011

Mounting Table Top

Lamp (Bulb) Description 14 LED 3000K 347Im CRI80 - 9W

Environment Indoor - Dry Location

Finish White

Technical and Product TAB T LED table lamp. Body in painted pressofused aluminium. Multi-led diffuser in specially designed PMMA to avoid the "multi-shadow" effect and dazzle. Head rotation

±45°. Non-dimmable.

#### **Electrical**

Description

Voltage 120

Switching ON-OFF switch on power cord

IP Rating IP20

## Physical

Cord Length (inches) 63" - White

Die Cast Aluminum, PMMA Construction Material

Weight 1.8 lbs





### **Dimensional Image**



### Certifications