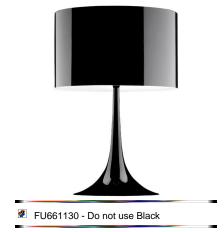

## Spun Light T2 (Halogen), Shiny Black - Specification Sheet by Sebastian Wrong, 2003

Mounting Table Top

Lamp (Bulb) Description 1 x 150W T-10 Medium Frosted Halogen (Included)

Environment Indoor - Dry Location

Finish Black

Description

Technical and Product SPUN LIGHT Table/desk lamp providing diffused light. Spun metal frame and diffuser, die-cast aluminum diffuser support arms and lamp-holder support, painted in different colors. White injection-molded polycarbonate (UL-94 V2) diffuser supports. Sandblasted pressed glass upper diffuser screen. Dimmer for 0-100% luminosity adjustment on polarized cord.

#### **Physical**

Cord Length (inches) 67" - Black **Construction Material** Aluminum, Steel 12.3 lbs