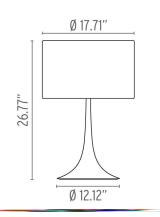

ion Sheet by Sebastian Wrong, 2003

Mounting Table Top

Lamp (Bulb) Description 1 x 150W T-10 Medium Frosted Halogen (Included)

Environment Indoor - Dry Location

Finish Black

Description

Technical and Product SPUN LIGHT Table/desk lamp providing diffused light. Spun metal frame and diffuser, die-cast aluminum diffuser support arms and lamp-holder support, painted in different colors. White injection-molded polycarbonate (UL-94 V2) diffuser supports. Sandblasted pressed glass upper diffuser screen. Dimmer for 0-100% luminosity adjustment on polarized cord.

#### **Electrical**

Voltage 120

0-100% dimmer installed on the cord Switching

IP Rating IP20

#### **Physical**

Cord Length (inches) 67" - Black **Construction Material** Aluminum, Steel 12.3 lbs





#### **Dimensional Image**



#### Certifications





## Lamping (Bulb)



150W T-10 Medium Frosted Halogen

# Lamping (Bulb)



RF34655 PRO-T38LED 14W 120V E26 2700K DIMM - 1800lm - CRI80 Additional

### Lamping (Bulb)



RF35739 PRO-T38LED 14W 120V E26 3000K Dimmable - 1800lm - CRI80- Additional