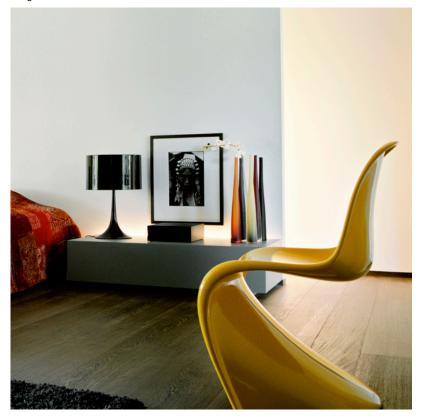

Finish Shiny Black

Description

Technical and Product SPUN LIGHT Table/desk lamp providing diffused light. Spun metal frame and diffuser, die-cast aluminum diffuser support arms and lamp-holder support, painted in different colors. White injection-molded polycarbonate (UL-94 V2) diffuser supports. Sandblasted pressed glass upper diffuser screen. Dimmer for 0-100% luminosity