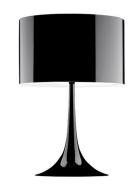

Finish Shiny Black

Description

Technical and Product SPUN LIGHT Table/desk lamp providing diffused light. Spun metal frame and diffuser, die-cast aluminum diffuser support arms and lamp-holder support, painted in different colors. White injection-molded polycarbonate (UL-94 V2) diffuser supports. Sandblasted pressed glass upper diffuser screen. Dimmer for 0-100% luminosity