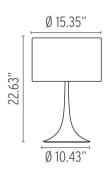

le Top

Lamp (Bulb) Description 1 x 100W T8 E26 Base Frosted Halogen (Included)

Environment Indoor - Dry Location

Finish Shiny Black

Description

Technical and Product SPUN LIGHT Table/desk lamp providing diffused light. Spun metal frame and diffuser, die-cast aluminum diffuser support arms and lamp-holder support, painted in different colors. White injection-molded polycarbonate (UL-94 V2) diffuser supports. Sandblasted pressed glass upper diffuser screen. Dimmer for 0-100% luminosity

adjustment on polarized cord.

#### **Electrical**

120 Voltage

Switching 0-100% dimmer installed on the cord

IP Rating IP20

### **Physical**

Cord Length (inches) 67" - Black **Construction Material** Aluminum, Steel

Weight 9.5 lbs





FU661030 - do not use Shiny Black

#### **Dimensional Image**



### Certifications





# Lamping (Bulb)



100W T8 E26 Base Frosted Halogen

# Lamping (Bulb)



RF34655 PRO-T38LED 14W 120V E26 2700K DIMM - 1800lm - CRI80 Additional

## Lamping (Bulb)



RF35739 PRO-T38LED 14W 120V E26 3000K Dimmable - 1800lm - CRI80- Additional