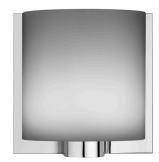

# Tilee, White - Specification Sheet by Marcello Zilliani, 2005

Mounting Wa

Lamp (Bulb) Description 1 x 60W G9 Frosted Halogen (Included)

Environment Indoor - Dry Location

Dimming Dimmable Finish White

Technical and Product Designed by Marcello Ziliani in 2005, the TILEE is an elegant modern design wall light.

Description

The TILEE has a die-cast Zamak body with a chrome finish. Its diffuser is flashed, blown glass in white. The TILEE wall sconce emits diffused light.

Inspiration behind the Design:

Marcello Ziliani has used his degree in architecture to the fullest by creating simple yet elegant designs like the Tilee that work in several varied surroundings.