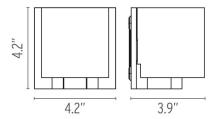

s an elegant modern design wall light.

Description

The TILEE has a die-cast Zamak body with a chrome finish. Its diffuser is flashed, blown glass in white. The TILEE wall sconce emits diffused light.

Inspiration behind the Design:

Marcello Ziliani has used his degree in architecture to the fullest by creating simple yet elegant designs like the Tilee that work in several varied surroundings.

Equipped with a degree in architecture, Marcello Ziliani is inspired by simplicity and elegance and that is what his designs are known for. Take the Tilee for example. This modest, yet sophisticated lamp blends well in varied surroundings.



FU746009 White

**Dimensional Image** 

#### Electrical

Voltage 120 IP Rating IP20

#### **Physical**

Construction Material Glass, Zamak Weight 1.8 lbs





## Certifications



### Lamping (Bulb)



60W G9 Frosted Halogen