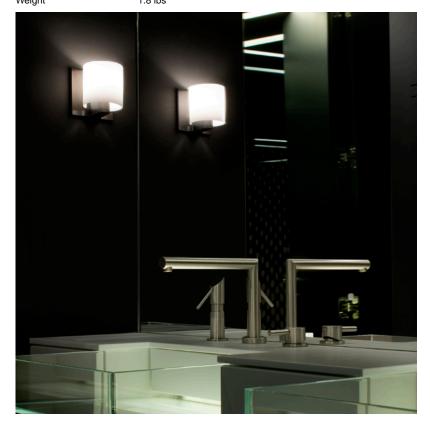

Description

The TILEE has a die-cast Zamak body with a chrome finish. Its diffuser is flashed, blown glass in white. The TILEE wall sconce emits diffused light.

Inspiration behind the Design:

Marcello Ziliani has used his degree in architecture to the fullest by creating simple yet elegant designs like the Tilee that work in several varied surroundings.

Equipped with a degree in architecture, Marcello Ziliani is inspired by simplicity and elegance and that is what his designs are known for. Take the Tilee for example. This modest, yet sophisticated lamp blends well in varied surroundings.