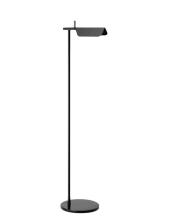

## Tab F LED, Black - Specification Sheet by E. Barber and J. Osgerby, 2012

| Mounting                            | Free Standing                                                                                                                                                                                                                                                                                                                                                                                        |                 |
|-------------------------------------|------------------------------------------------------------------------------------------------------------------------------------------------------------------------------------------------------------------------------------------------------------------------------------------------------------------------------------------------------------------------------------------------------|-----------------|
| Lamp (Bulb) Description             | 14 LED 3000K 347lm CRI 80 - 9W                                                                                                                                                                                                                                                                                                                                                                       |                 |
| Environment                         | Indoor - Dry Location                                                                                                                                                                                                                                                                                                                                                                                |                 |
| Finish                              | Black                                                                                                                                                                                                                                                                                                                                                                                                |                 |
| Technical and Produc<br>Description | ct The Tab F was brought to life by the designing duo E. Barber and J. Osgerby in 2011.                                                                                                                                                                                                                                                                                                              |                 |
|                                     | TAB F floor lamp has an adjustable head. The body is painted with pressofused aluminum. The multi-led diffuser is specially designed PMMA which specifically avoids the "multi-shadow" effect and dazzle. The head of the Tab F has a ±45° rotation capability.                                                                                                                                      |                 |
|                                     | This modern floor lamp emits direct light and is available in Black/White.                                                                                                                                                                                                                                                                                                                           |                 |
|                                     | Inspiration Behind the Design:                                                                                                                                                                                                                                                                                                                                                                       |                 |
|                                     | "We believe that every project has to have a spirit of innovation. When we are commissioned to design a product we seek to re-evaluate the architype, to challenge precedents. We always look at different ways in which products can be manufactured, not necessarily by using new materials or radical re-thinking, but maybe by using existing techniques in a more original or intelligent way." | <b>?</b><br>Dim |
|                                     | "The Tab lamp is a simple folded form, creating a visually pure shade that translates into a desk, and floor lamp." - E. Barber and J. Osgerby                                                                                                                                                                                                                                                       |                 |
| Electrical                          |                                                                                                                                                                                                                                                                                                                                                                                                      |                 |
| Voltage                             | 120                                                                                                                                                                                                                                                                                                                                                                                                  |                 |
| Switching                           | ON-OFF switch on power cord                                                                                                                                                                                                                                                                                                                                                                          |                 |
| IP Rating                           | IP20                                                                                                                                                                                                                                                                                                                                                                                                 |                 |
| Physical                            |                                                                                                                                                                                                                                                                                                                                                                                                      |                 |
| Cord Length (inches)                | 78" - Black                                                                                                                                                                                                                                                                                                                                                                                          |                 |
| Construction Material               | Die Cast Aluminum, PMMA                                                                                                                                                                                                                                                                                                                                                                              | Cer             |
| Weight                              | 4.4 lbs                                                                                                                                                                                                                                                                                                                                                                                              |                 |
|                                     |                                                                                                                                                                                                                                                                                                                                                                                                      | ?               |