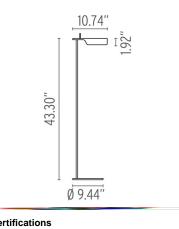

|                 |
|                                     |                                                                                                                                                                                                                                                                                                                                                                                                      | ?               |



## F6561030 Black

## imensional Image