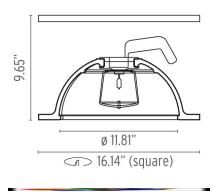

## Skygarden Recessed - Specification Sheet by Marcel Wanders, 2009

| Mounting                             | Ceiling                                                                                                                                                                                                                                                                                                                        |
|--------------------------------------|--------------------------------------------------------------------------------------------------------------------------------------------------------------------------------------------------------------------------------------------------------------------------------------------------------------------------------|
| Lamp (Bulb) Description              | 1 x 60W G9 Frosted Halogen (Included)                                                                                                                                                                                                                                                                                          |
| Environment                          | Indoor - Dry Location                                                                                                                                                                                                                                                                                                          |
|                                      |                                                                                                                                                                                                                                                                                                                                |
| Dimming                              | Phase-cut Dimming / Triac Type                                                                                                                                                                                                                                                                                                 |
| Finish                               | White                                                                                                                                                                                                                                                                                                                          |
| Technical and Product<br>Description | t SKYGARDEN C recessed ceiling lamp providing diffused lighting. Hemispherical, cast<br>plaster diffuser, painted white inside. Plaster diffuser support in die-cast aluminum<br>alloy. Flashed and blown opal glass diffuser. Frieze in photo-etched and mechanically<br>drawn aisi 304 steel. For non-IC installations only. |
| Electrical                           |                                                                                                                                                                                                                                                                                                                                |
|                                      | 100                                                                                                                                                                                                                                                                                                                            |
| Voltage                              | 120                                                                                                                                                                                                                                                                                                                            |

## Physical

Construction Material Weight Plaster, Glass, Stainess steel 11.9 lbs

IP20

FU643309 White

**Dimensional Image** 

Certifications

Lamping (Bulb)

60W G9 Frosted Halogen