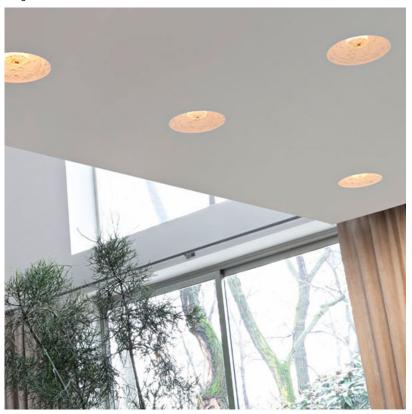

## Skygarden Recessed - Specification Sheet by Marcel Wanders, 2009

| Mounting                             | Ceiling                                                                                                                                                                                                                                                                                                                        |
|--------------------------------------|--------------------------------------------------------------------------------------------------------------------------------------------------------------------------------------------------------------------------------------------------------------------------------------------------------------------------------|
| Lamp (Bulb) Description              | 1 x 60W G9 Frosted Halogen (Included)                                                                                                                                                                                                                                                                                          |
| Environment                          | Indoor - Dry Location                                                                                                                                                                                                                                                                                                          |
|                                      |                                                                                                                                                                                                                                                                                                                                |
| Dimming                              | Phase-cut Dimming / Triac Type                                                                                                                                                                                                                                                                                                 |
| Finish                               | White                                                                                                                                                                                                                                                                                                                          |
| Technical and Product<br>Description | t SKYGARDEN C recessed ceiling lamp providing diffused lighting. Hemispherical, cast<br>plaster diffuser, painted white inside. Plaster diffuser support in die-cast aluminum<br>alloy. Flashed and blown opal glass diffuser. Frieze in photo-etched and mechanically<br>drawn aisi 304 steel. For non-IC installations only. |
| Electrical                           |                                                                                                                                                                                                                                                                                                                                |
|                                      | 100                                                                                                                                                                                                                                                                                                                            |
| Voltage                              | 120                                                                                                                                                                                                                                                                                                                            |