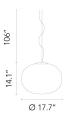

## **Physical**

Cord Length (inches) 106" - Clear Construction Material Glass

#### **Dimensional Image**

GLO-BALL SUSPENSION 2