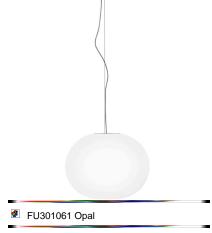

Dimming Phase-cut Dimming / Triac Type

Finish Opal

Description

Technical and Product GLO-BALL S pendant lamp providing diffused light. Diffuser consisting of an externally acid-etched, hand blown, flashed opaline glass. Transparent, injection molded polycarbonate diffuser support. 30% fiberglass reinforced injection-molded polyamide rose; pressed and galvanized ceiling fitting. Steel suspension cable.