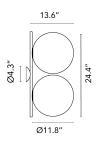

W2 Double, Burgundy - Specification Sheet by Michael Anastassiades, 2020

Mounting Ceiling and Wall

Lamp (Bulb) Description 2 x 100W T8 E26 Base Frosted Halogen (Included)

Environment Indoor - Dry Location

Dimming Phase-cut Dimming / Triac Type

Finish Burgundy

Technical and Product The latest addition to the IC Lights Collection: New IC Lights Ceiling/Wall Double

Description

comes with two light sources providing a soft diffused light. IC Lights Ceiling/Wall Double can be mounted on any wall or ceiling. Frame available in brushed brass, black, and chrome, red burgundy steel. Blown glass opal diffuser. Available in two

sizes.

#### **Electrical**

Voltage 120 IP Rating IP20

## **Physical**

Construction Material Brass, blown glass

Weight 9.4 lbs







#### **Dimensional Image**



IC LIGHTS CW 2

# Certifications





### Lamping (Bulb)



100W T8 E26 Base Frosted Halogen

# Lamping (Bulb)



RF34655 PRO-T38LED 14W 120V E26 2700K DIMM - 1800lm - CRI80 Additional

#### Lamping (Bulb)



RF35739 PRO-T38LED 14W 120V E26 3000K Dimmable - 1800lm - CRI80- Additional