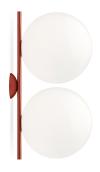

Dimming Phase-cut Dimming / Triac Type

Finish Burgundy

Technical and Product The latest addition to the IC Lights Collection: New IC Lights Ceiling/Wall Double

Description

comes with two light sources providing a soft diffused light. IC Lights Ceiling/Wall Double can be mounted on any wall or ceiling. Frame available in brushed brass, black, and chrome, red burgundy steel. Blown glass opal diffuser. Available in two

sizes.