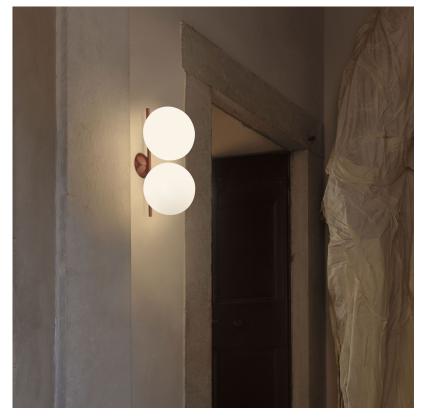

Dimming Phase-cut Dimming / Triac Type

Finish Burgundy

Technical and Product The latest addition to the IC Lights Collection: New IC Lights Ceiling/Wall Double

Description

comes with two light sources providing a soft diffused light. IC Lights Ceiling/Wall Double can be mounted on any wall or ceiling. Frame available in brushed brass, black, and chrome, red burgundy steel. Blown glass opal diffuser. Available in two

sizes.